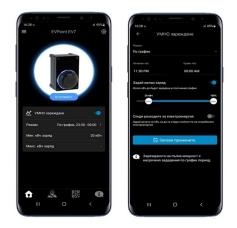

## **EVPoint Mobile App**

- Easy configuration
- Adjustable charging current
- Remote control
- Smart load balancing
- Full control with the Smart App (via local Wi-Fi)
- BLE functionality (Wi-Fi access point provisioning function via mobile app)