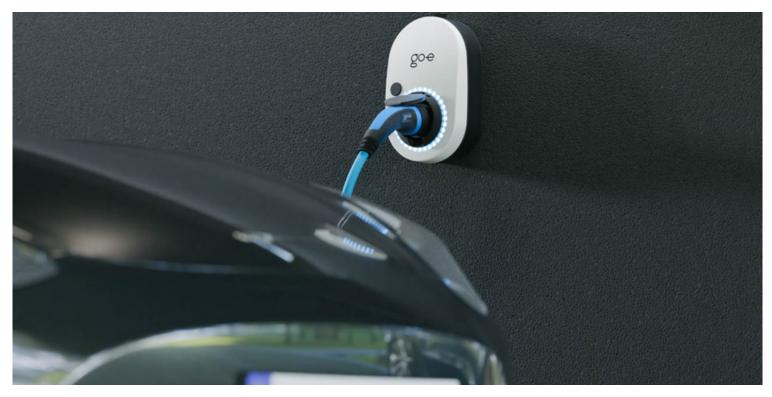

## go-e Gemini Range

The intelligent wall box for at home or in the company car park. Intuitive design and numerous safety functions combined with smart convenience functions that also encourage sustainable charging. Charging power from 1.4 kW to 22 kW. 1-phase or 3-phase charging.

## go-e Gemini & Flex

- AC Fast Charging: 1.4 22kW(32A)
- Dimensions: 155 x 260 x 110 mm
- Connectivity: Wi-Fi, Modbus
- Fixed or Mobile (Flex) Version CEE Plug
- Type 2 Socket (requires separate cable)
- Mobile App or RFID User Access
- Protection Rating: IK08 & IP55