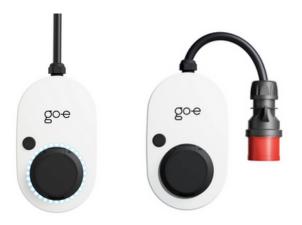

## go-e Gemini & Flex

- AC Fast Charging: 1.4 22kW(32A)
- Dimensions: 155 x 260 x 110 mm
- Connectivity: Wi-Fi, Modbus
- Fixed or Mobile (Flex) Version CEE Plug
- Type 2 Socket (requires separate cable)
- Mobile App or RFID User Access
- Protection Rating: IK08 & IP55