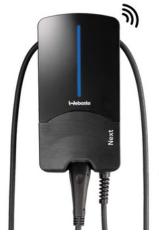

## **Webasto Next**

The ingenious Webasto Next charging station is full of possibilities for your everyday charging. In addition to useful basic functionalities, it can be controlled and managed digitally via web portal and app with its backend Webasto ChargeConnect. Through clever interfaces, the charging station can also be integrated into an energy management system to serve even demanding applications.

## **Next**

- AC Fast Charging: up to 22kW(32A)
- Type 2 Cable (4.5m or 7m)
- Lan / Wi-Fi / Modbus Connectivity
- IP54 and IK08 case protection
- Made in Germany