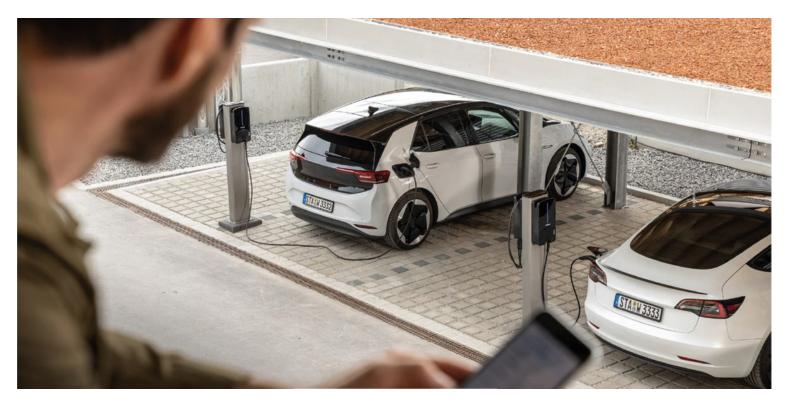

## **Webasto Next**

The ingenious Webasto Next charging station is full of possibilities for your everyday charging. In addition to useful basic functionalities, it can be controlled and managed digitally via web portal and app with its backend Webasto ChargeConnect. Through clever interfaces, the charging station can also be integrated into an energy management system to serve even demanding applications.

## **Cloud Platform**

- Pay-to-charge by mobile phone
- Operator revenue stream management
- Authorise to charge by RFID card/fob
- Private/public/fleet management solutions
- e-Roaming option for increased visibility
- Real-time, historical & analytical reporting
- Remote charging tariff updates