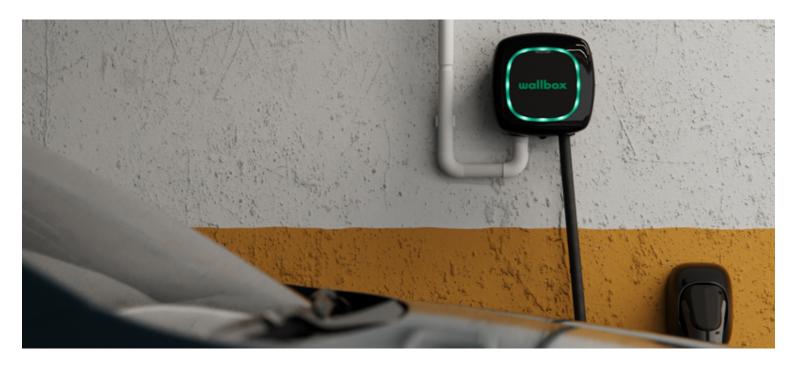

## Wallbox Pulsar Plus Range Combination of compact size and powerful features

Wallbox Pulsar Plus is a practical, intelligent charging system for electric vehicles and plug-in hybrids, which connects to the myWallbox charging management platform using Wi-Fi or Bluetooth. The Pulsar Plus comes with the addition of integrated DC leakage protection as standard. Pulsar Plus is compact and features the most advanced technology to provide maximum charging performance. Pulsar Plus easily adapts to any installation, in private garages or shared parking.

## Wallbox Pulsar Plus

The combination features make Pulsar Plus the ideal choice for your home. Pulsar Plus comes with an integrated cable and is suitable for every electric car. Choose between 7.4kW, 11kW or 22kW.