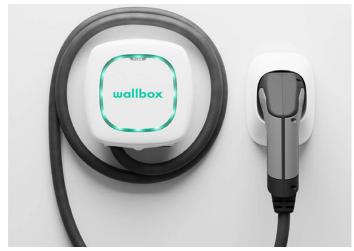

## Wallbox Pulsar Plus Range Combination of compact size and powerful features

Wallbox Pulsar Plus is a practical, intelligent charging system for electric vehicles and plug-in hybrids, which connects to the myWallbox charging management platform using Wi-Fi or Bluetooth. The Pulsar Plus comes with the addition of integrated DC leakage protection as standard. Pulsar Plus is compact and features the most advanced technology to provide maximum charging performance. Pulsar Plus easily adapts to any installation, in private garages or shared parking.

## Wallbox Pulsar Plus

The combination features make Pulsar Plus the ideal choice for your home. Pulsar Plus comes with an integrated cable and is suitable for every electric car. Choose between 7.4kW, 11kW or 22kW.