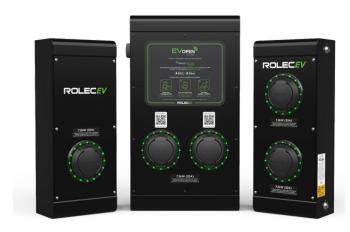

## **Rolec Securicharge Wallbox**

The Securicharge:EV wall-mounted charging point is a heavy-duty and vandal-resistant unit, providing the perfect solution for exposed locations. This durable OCPP compliant charging unit can offer a simple pay-to-charge solution via the EV driver's smartphone and/or RFID card/fob authorisation through our cloud based back office solution.

## Wallbox Range

- AC Fast Charging: 7kW(16A) or 22kW(32A)
- Type 2 (IEC 62196) 3 phase charging socket(s) c/w security hatchlock(s)
- Built-in class 1 MID compliant kWh meter(s)
- Ethernet / GPRS Connectivity
- IP Rated, UV stabilised, corrosion resistant & fire retardant