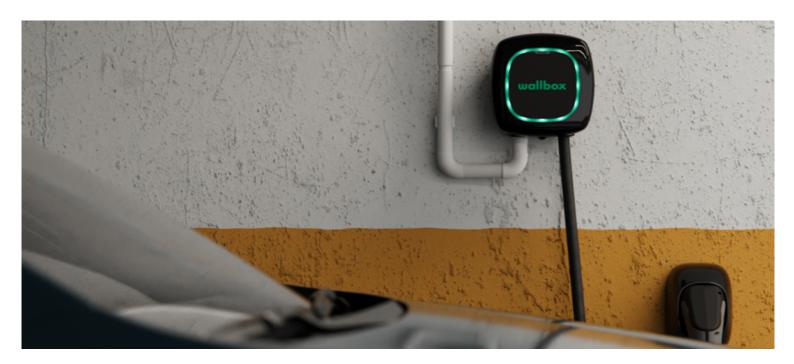

## Wallbox Pulsar Plus Range Combination of compact size and powerful features

Wallbox Pulsar Plus is a practical, intelligent charging system for electric vehicles and plug-in hybrids, which connects to the myWallbox charging management platform using Wi-Fi or Bluetooth. The Pulsar Plus comes with the addition of integrated DC leakage protection as standard. Pulsar Plus is compact and features the most advanced technology to provide maximum charging performance. Pulsar Plus easily adapts to any installation, in private garages or shared parking.

## **Wallbox Pulsar Plus**

The combination features make Pulsar Plus the ideal choice for your home. Pulsar Plus comes with an integrated cable and is suitable for every electric car. Choose between 7.4kW, 11kW or 22kW.